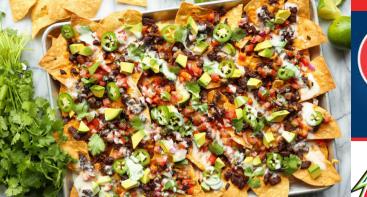

# **APPETIZERS**

- FRENCH FRIES OR TATER TOTS

Small ... \$3.25 | Large ... \$4.95

- CARNE ASADA FRIES ... \$10
- ONION RINGS ... \$7.25
- FREIS AND RINGS ... \$6.25
- CHIPS AND DIP ... \$6 choice of two (2) dips: Guacamole, Salsa, or Pico de Gallo
- NACHOS ... \$10.25

tortilla chips, nacho cheese sauce, pico de gallo, jalapenos, sour cream, guacamole & side of salsa \*\*\* add carne asada for \$5