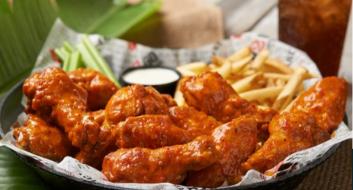

### **CHICKEN**

- CHICKEN TENDERS AND FRIES ... \$10.25
- WINGS AND FRIES ... \$16 8 bone-in wings with french fries
- WINGS AND VEGGIES ... \$15 8 bone-in wings with carrot & celery sticks

#### **WING FLAVORS:**

buffalo, honey garlic, lemon pepper, BBQ, mango habanero

\*\*\* add extra sauce for \$1.75