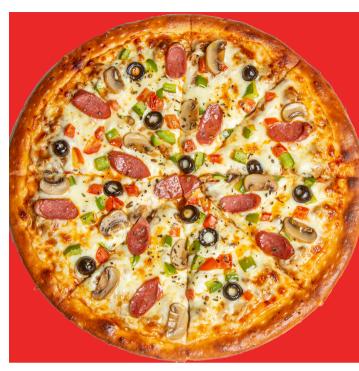

#### **PIZZA**

- 12" CHEESE ... \$13 add toppings for \$2 each

- 18" CHEESE ... \$19 add toppings for \$3 each

\*\* Toppings: pepperoni, pineapple, ham, & extra cheese, sausage, bacon, olives, mushrooms